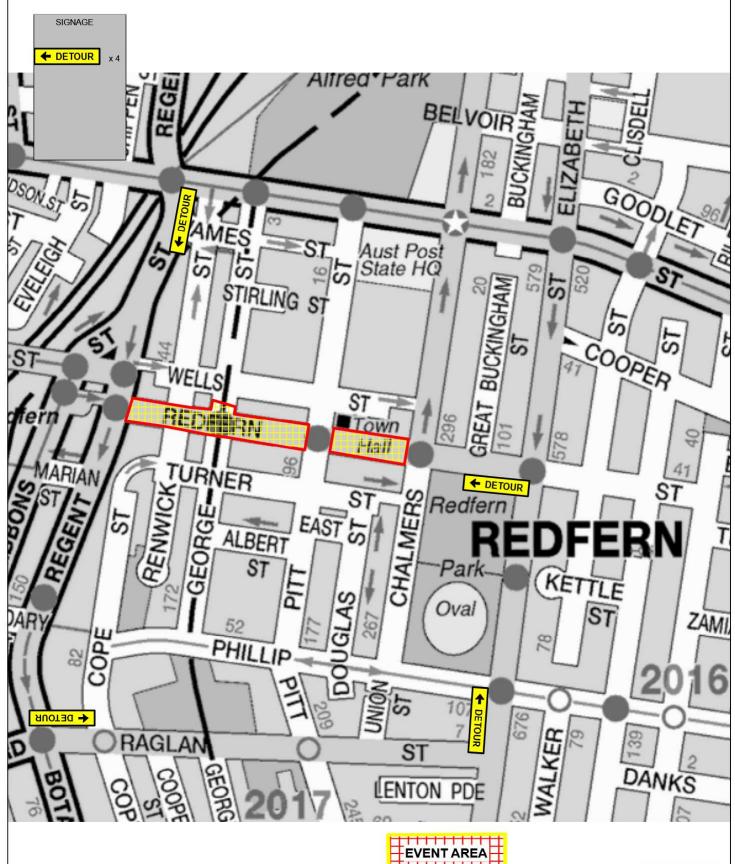

Revised 27 Jun 2022

TGS 8

| LOCATION          | REDFERN ST REDFERN                    |
|-------------------|---------------------------------------|
| DATE              | Saturday 22 October 2022              |
| TIME OF WORKS     | 0900 till 2330 Hrs                    |
| CLIENT            | City of Sydney                        |
| PROJECT           | Redfern Street - Road Closure Program |
| PLAN #            | WD/Redfern 22/8 Detour                |
| MINIMUM STAFF REQ |                                       |

Details:

SHORT TERM WORKS Full closure of Redfern Street between Regent Street and Chalmers Street REDFERN

DETOUR MAP

GrefMooner

Who Dares Pty Ltd accepts no liability for the implementation or execution of this TGS unless undertaken by authorised Who Dares personnel.